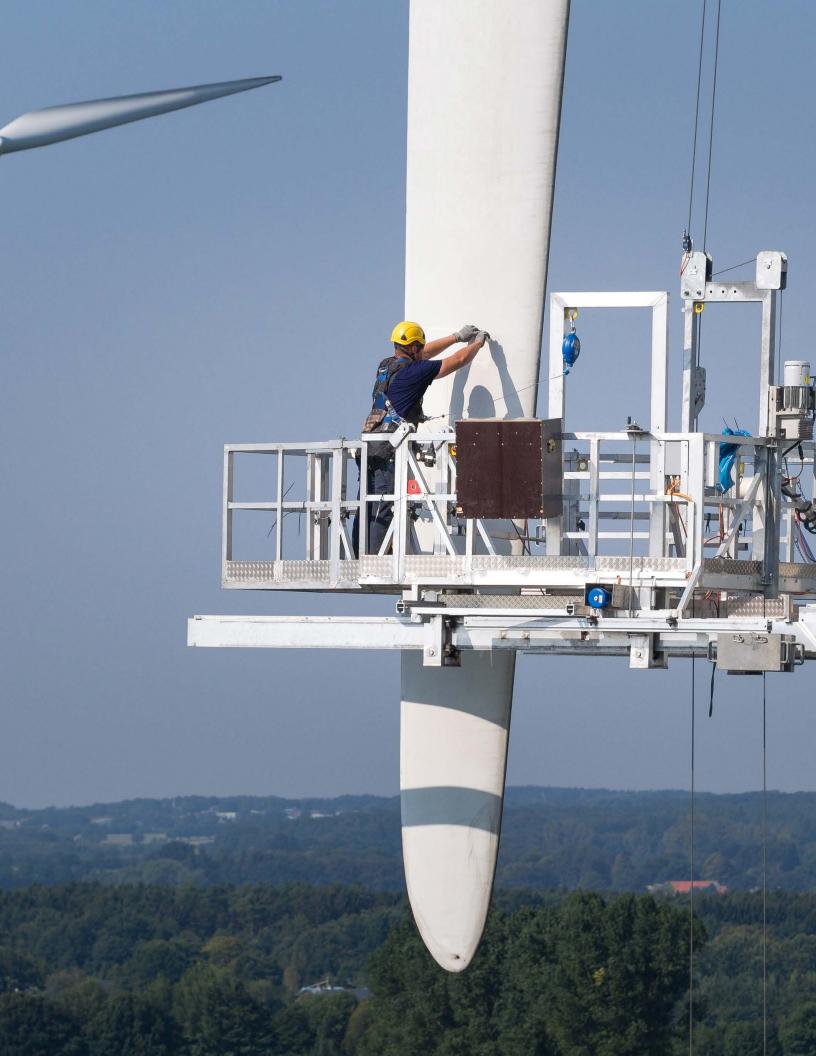

#### **CORRECTIVE SERVICES\***

- Troubleshooting
- Electrical Inspection & Repair
- Large Component Repair & Change Outs
- Gearbox & Generator Services & Replacement
- Blade Inspection, Cleaning, Repair, Exchange, & Composite Services
- Tower Inspection & Cleaning (Internal & External)
- Yaw Puck Services
- Climb Assist Installation, Inspection & Repair
- Bearing Inspection & Change Out
- Event-driven Repairs
- \* Corrective services may include component supply

#### **RETROFIT/REPOWERING**

- Design Modifications & Retrofits
- Electrical Retrofits
- Mechanical Components
- Welding Retrofits
- Climb Assist Install & Repair
- DFIG Conversions
- Field Service Engineering Support