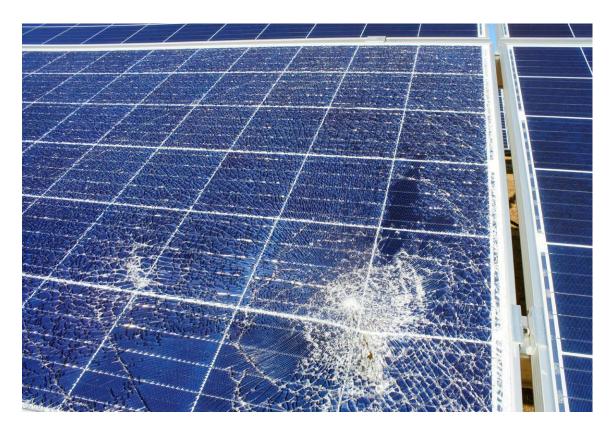

# WHEN DISASTERS HAPPEN, OUR EMERGENCY RESPONSE TEAMS ARE READY TO GET YOU BACK TO MAXIMUM OUTPUT

Few companies have our experience with mobilizing a large contingent of safety-minded, hard-working technicians capable of inspecting, removing, reinstalling, and testing newly installed modules for maximum performance.

Leveraging our knowledgeable and experienced scalable crews, along with seasoned project managers, Pearce Renewables is able to deliver a seamless solution from start to finish, no matter the size or scope of your emergency.

### **EMERGENCY RESPONSE SERVICES INCLUDE**

- Disaster Remediation
- Solar Panel & Array Removal
- Large Scale Design Retrofits
- Solar Panel & Array Recycling
- Panel Replacement
- Panel Cleaning
- Erosion BOP
- Recommissioning